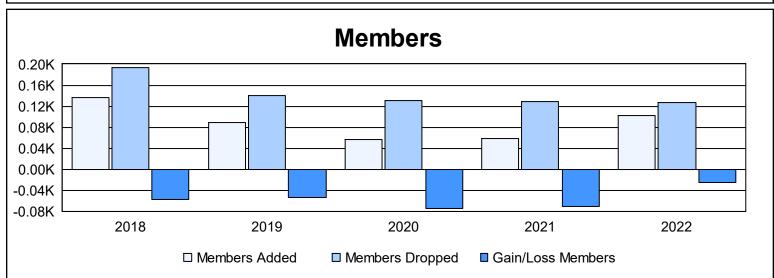

District 5 SE As of June 2022 Cumulative

| Year      | New<br>Clubs | Dropped<br>Clubs | Gain/<br>Loss<br>Clubs | New<br>Members | Charter<br>Members | Reinstate<br>Members | Transfer<br>Members | Total<br>Member<br>Added | Total<br>Members<br>Dropped | Gain/<br>Loss<br>Members |
|-----------|--------------|------------------|------------------------|----------------|--------------------|----------------------|---------------------|--------------------------|-----------------------------|--------------------------|
| 2017-2018 | 0            | 3                | -3                     | 124            | 0                  | 2                    | 10                  | 136                      | 194                         | -58                      |
| 2018-2019 | 0            | 2                | -2                     | 78             | 0                  | 8                    | 2                   | 88                       | 141                         | -53                      |
| 2019-2020 | 0            | 0                | 0                      | 51             | 0                  | 2                    | 4                   | 57                       | 131                         | -74                      |
| 2020-2021 | 1            | 3                | -2                     | 37             | 13                 | 5                    | 4                   | 59                       | 129                         | -70                      |
| 2021-2022 | 0            | 1                | -1                     | 98             | 0                  | 2                    | 2                   | 102                      | 127                         | -25                      |
| Average   | 0            | 2                | -2                     | 78             | 3                  | 4                    | 4                   | 88                       | 144                         | -56                      |