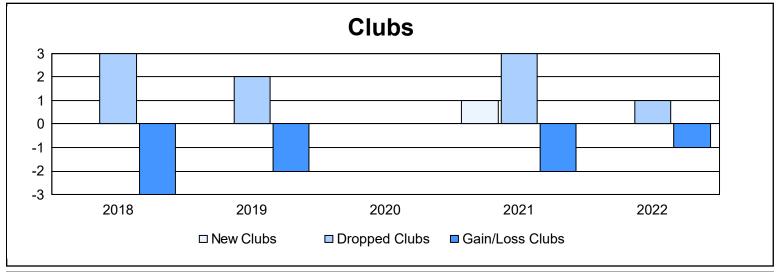

District 5 SE As of June 2022 Cumulative

| Year      | New<br>Clubs | Dropped<br>Clubs | Gain/<br>Loss<br>Clubs | New<br>Members | Charter<br>Members | Reinstate<br>Members | Transfer<br>Members | Total<br>Member<br>Added | Total<br>Members<br>Dropped | Gain/<br>Loss<br>Members |
|-----------|--------------|------------------|------------------------|----------------|--------------------|----------------------|---------------------|--------------------------|-----------------------------|--------------------------|
| 2017-2018 | 0            | 3                | -3                     | 124            | 0                  | 2                    | 10                  | 136                      | 194                         | -58                      |
| 2018-2019 | 0            | 2                | -2                     | 78             | 0                  | 8                    | 2                   | 88                       | 141                         | -53                      |
| 2019-2020 | 0            | 0                | 0                      | 51             | 0                  | 2                    | 4                   | 57                       | 131                         | -74                      |
| 2020-2021 | 1            | 3                | -2                     | 37             | 13                 | 5                    | 4                   | 59                       | 129                         | -70                      |
| 2021-2022 | 0            | 1                | -1                     | 98             | 0                  | 2                    | 2                   | 102                      | 127                         | -25                      |
| Average   | 0            | 2                | -2                     | 78             | 3                  | 4                    | 4                   | 88                       | 144                         | -56                      |